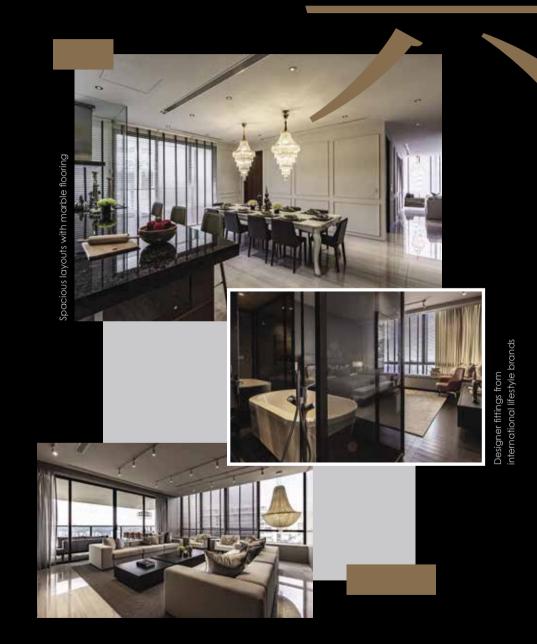

# The epitome of EXTRAVAGANCE

Nothing says luxury quite like a complimentary breakfast and dedicated concierge service to start the day. The indulgence continues within the walls of your home with lavish appointments and designer fittings, starting from a spacious 2,756 sq ft. This is life at its picture-perfect best.

## The height of ULTRA LUXURY

Every masterpiece has its centrepiece. At Hamilton Scotts, all eyes will be on your prized four-wheel trophy with one of the world's tallest en-suite sky garage in your living room. Clad in a sleek glass facade, Hamilton Scotts' spacious residences are the ultimate expression of ultra luxury. The ceiling is raised. So is the bar.