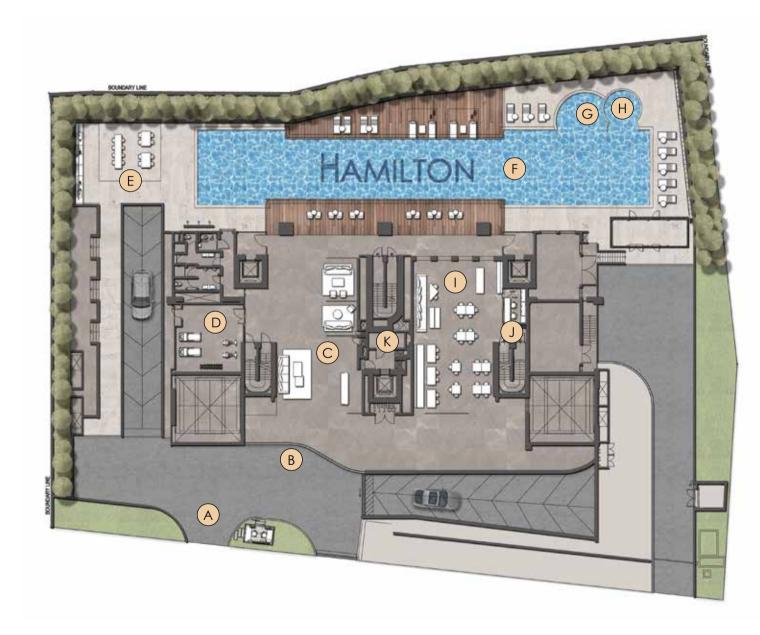

## SITE & LAYOUT

#### LEGEND

A – Main Entrance

- B Entrance Pavilion
- C Lobby Lounge
- D Gym
- E Garden Grill
- F Swimming Pool
- G Play Pool
- H Jacuzzi
- I Monaco Lounge
- J Management Office
- K Fire Command Centre

Not drawn to scale

#### **OVERVIEW**

| Site Area   | 36,000 sqft (approx.) |  |  |
|-------------|-----------------------|--|--|
| Elevation   | 30 Storeys            |  |  |
| Tenure      | Freehold              |  |  |
| Total Units | 56                    |  |  |