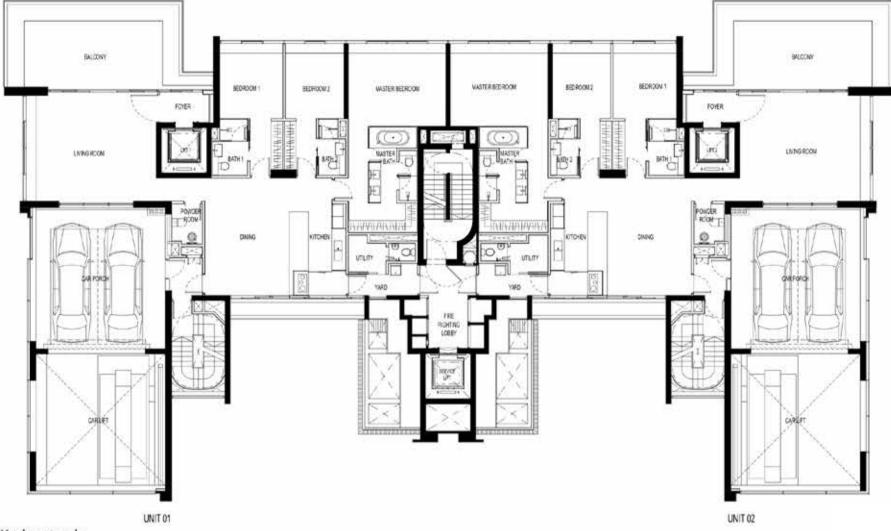

### UNIT MIX

| Туре                | Number | Size       | Location               |
|---------------------|--------|------------|------------------------|
| 3-Bedroom Apartment | 52     | 2,756 sqft | Level 2-27             |
| Junior Penthouse    | 2      | 3,229 sqft | Level 28               |
| Penthouse           | 2      | 6,975 sqft | Level 29, 30 & Terrace |