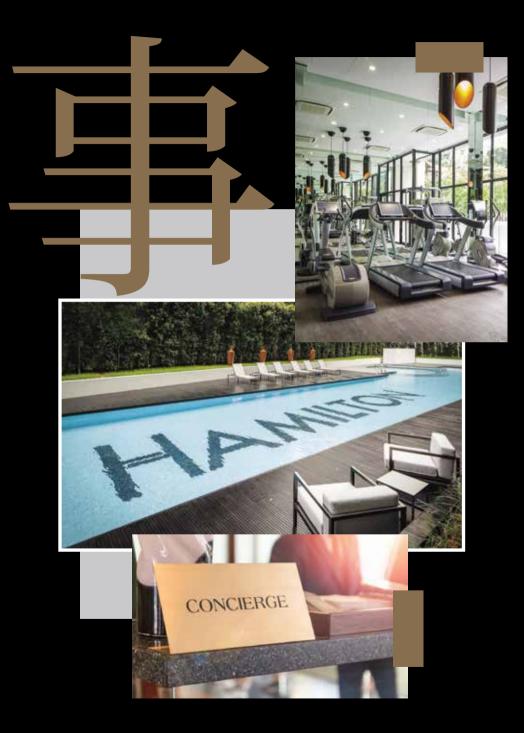

# The epitome of EXTRAVAGANCE

Nothing says luxury quite like a complimentary breakfast and dedicated concierge service to start the day. The indulgence continues within the walls of your home with lavish appointments and designer fittings, starting from a spacious 2,756 sq ft. This is life at its picture-perfect best.

#### LEGEND

A – Main Entrance

- B Entrance Pavilion
- C Lobby Lounge
- D Gym
- E Garden Grill
- F Swimming Pool
- G Play Pool
- H Jacuzzi
- I Monaco Lounge
- J Management Office
- K Fire Command Centre

Not drawn to scale