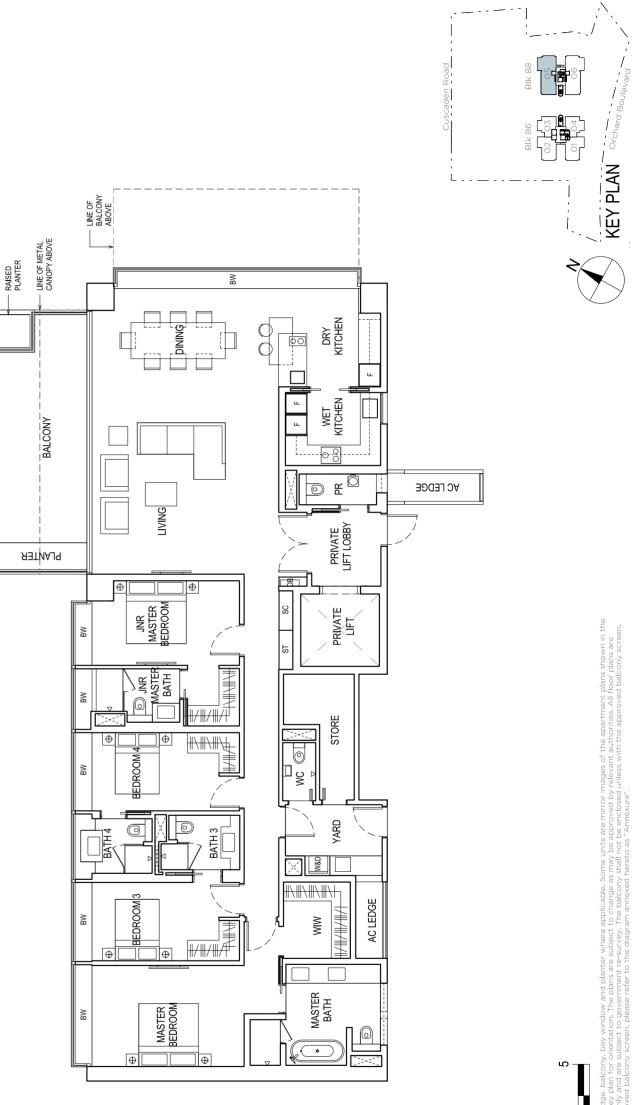

# 4 **BEDROOM**

0 0.5 1

**TYPE C2a** 

**260 SQM / 2799 SQ FT** #04-05, #06-05, #08-05, #10-05, #12-05, #14-05, #16-05, #18-05, #20-05, #22-05, #24-05, #26-05