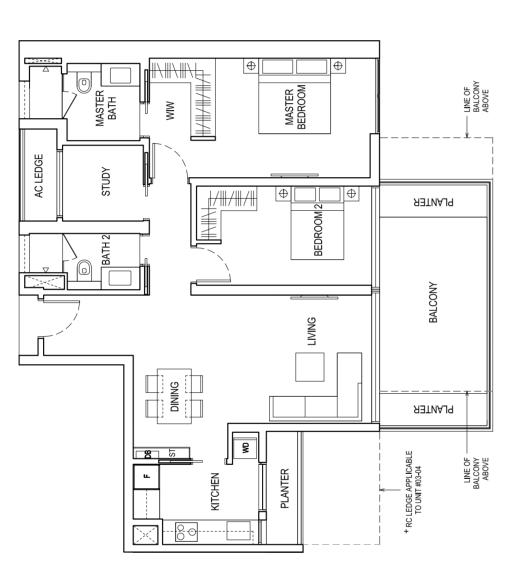

## + STUDY **2 BEDROOM**

### **TYPE A1**

## 122 SQM / 1313 SQ FT

\*#03-04, #05-04, #07-04, #09-04, #11-04, #13-04, #15-04, #17-04, #19-04, #21-04, #23-04, #25-04,

 $\langle \cdot \rangle$ 

KEY PLAN Orchard

L .

TYPE A2\*

**122 SQM / 1313 SQ FT** #04-03, #06-03, #08-03, #10-03, #12-03, #14-03, #16-03, #18-03, #20-03, #22-03, #24-03, #26-03