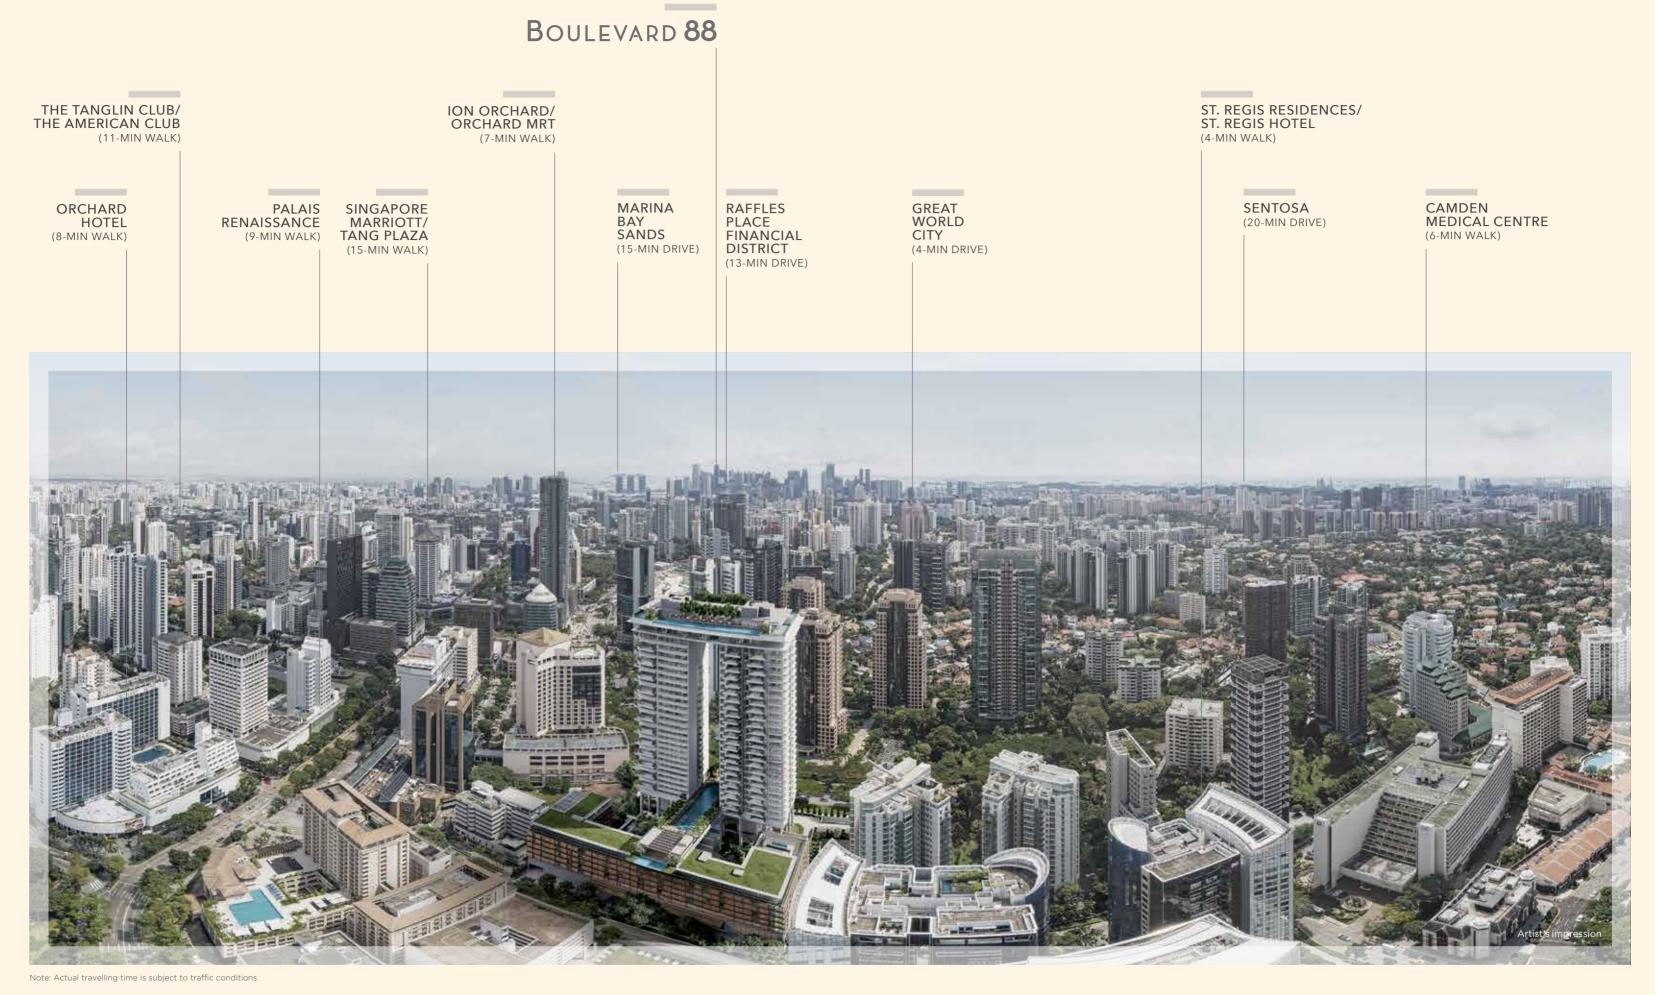

Located in an impeccable neighbourhood of distinction, Boulevard 88 puts you in the epicentre of cosmopolitan Singapore. With the city's major shopping belt, international hotels, medical centres, cafes and restaurants, Boulevard 88 is a stone's throw to all the sophistication and excitement of Orchard Road. Offering a lifestyle of ease that is mere minutes from the Orchard MRT and the upcoming Thomson-East Coast Line (Orchard Boulevard Station).

Already one of the world's most famous shopping streets, there are major plans to make it even more desirable. Boulevard 88 is perfectly located to benefit from this transformation as Orchard Boulevard is at the nexus of the Tanglin and Orchard Road sub-precincts. With exciting plans to link and curate the arts, entertainment and shopping experiences like never before, Orchard Road will always be the lifestyle pulse of Singapore for years to come.