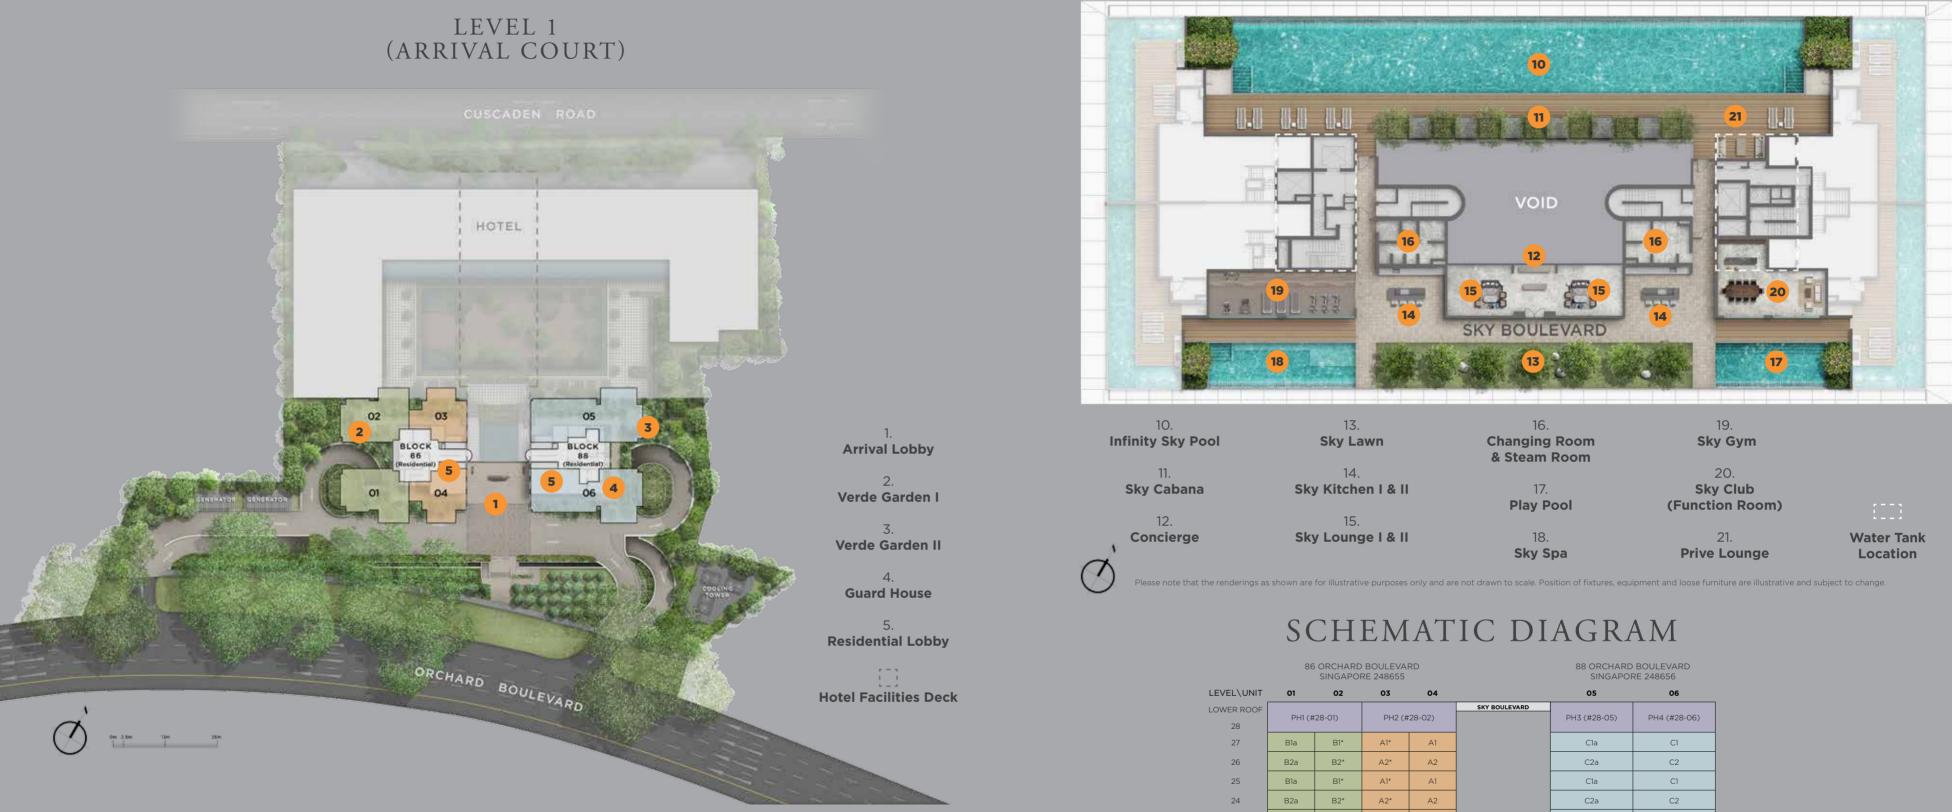

### SITE PLAN

### LEVEL 29, LOWER ROOF (SKY BOULEVARD)

|                  | 86 ORCHARD BOULEVARD<br>SINGAPORE 248655 |     |              |    |                          | 88 ORCHARD BOULEVARD<br>SINGAPORE 248656 |              |
|------------------|------------------------------------------|-----|--------------|----|--------------------------|------------------------------------------|--------------|
| LEVEL\UNIT       | 01                                       | 02  | 03           | 04 |                          | 05                                       | 06           |
| LOWER ROOF<br>28 | PH1 (#28-01)                             |     | PH2 (#28-02) |    | SKY BOULEVARD            | PH3 (#28-05)                             | PH4 (#28-06) |
| 27               | B1a                                      | B1* | A1*          | A1 |                          | C1a                                      | C1           |
| 26               | B2a                                      | B2* | A2*          | A2 |                          | C2a                                      | C2           |
| 25               | B1a                                      | B1* | A1*          | A1 |                          | C1a                                      | C1           |
| 24               | B2a                                      | B2* | A2*          | A2 |                          | C2a                                      | C2           |
| 23               | B1a                                      | B1* | A1*          | A1 |                          | C1a                                      | C1           |
| 22               | B2a                                      | B2* | A2*          | A2 |                          | C2a                                      | C2           |
| 21               | Bla                                      | B1* | A1*          | A1 |                          | C1a                                      | C1           |
| 20               | B2a                                      | B2* | A2*          | A2 |                          | C2a                                      | C2           |
| 19               | Bla                                      | B1* | A1*          | A1 |                          | C1a                                      | C1           |
| 18               | B2a                                      | B2* | A2*          | A2 |                          | C2a                                      | C2           |
| 17               | Bla                                      | B1* | A1*          | A1 |                          | C1a                                      | C1           |
| 16               | B2a                                      | B2* | A2*          | A2 |                          | C2a                                      | C2           |
| 15               | Bla                                      | B1* | A1*          | A1 |                          | C1a                                      | C1           |
| 14               | B2                                       | B2* | A2*          | A2 |                          | C2a                                      | C2           |
| 13               | B1                                       | B1* | A1*          | A1 |                          | C1a                                      | C1           |
| 12               | B2                                       | B2* | A2*          | A2 |                          | C2a                                      | C2           |
| 11               | B1                                       | B1* | A1*          | A1 |                          | C1a                                      | C1           |
| 10               | B2                                       | B2* | A2*          | A2 |                          | C2a                                      | C2           |
| 9                | B1                                       | B1* | A1*          | A1 |                          | C1a                                      | C1           |
| 8                | B2                                       | B2* | A2*          | A2 |                          | C2a                                      | C2           |
| 7                | B1                                       | B1* | A1*          | A1 |                          | C1a                                      | C1           |
| 6                | B2                                       | B2* | A2*          | A2 |                          | C2a                                      | C2           |
| 5                | B1                                       | B1* | A1*          | A1 |                          | C1a                                      | C1           |
| 4                | B2                                       | B2* | A2*          | A2 |                          | C2a                                      | C2           |
| 3                | B1                                       | B1* | A1*          | A1 | HOTEL FACILITIES<br>DECK | C3a                                      | C3           |
| 2                | THE PATIO                                |     |              |    |                          |                                          |              |
| 1                | ARRIVAL LOBBY                            |     |              |    |                          |                                          |              |