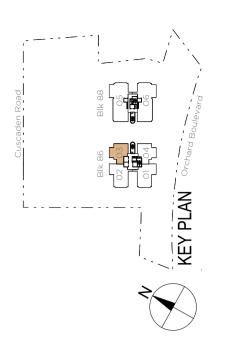

### SITE PLAN

### LEVEL 29, LOWER ROOF (SKY BOULEVARD)

|                  | 86 ORCHARD BOULEVARD<br>SINGAPORE 248655 |     |              |    |                          | 88 ORCHARD BOULEVARD<br>SINGAPORE 248656 |              |
|------------------|------------------------------------------|-----|--------------|----|--------------------------|------------------------------------------|--------------|
| LEVEL\UNIT       | 01                                       | 02  | 03           | 04 |                          | 05                                       | 06           |
| LOWER ROOF<br>28 | PH1 (#28-01)                             |     | PH2 (#28-02) |    | SKY BOULEVARD            | PH3 (#28-05)                             | PH4 (#28-06) |
| 27               | B1a                                      | B1* | A1*          | A1 |                          | C1a                                      | C1           |
| 26               | B2a                                      | B2* | A2*          | A2 |                          | C2a                                      | C2           |
| 25               | B1a                                      | B1* | A1*          | A1 |                          | C1a                                      | C1           |
| 24               | B2a                                      | B2* | A2*          | A2 |                          | C2a                                      | C2           |
| 23               | B1a                                      | B1* | A1*          | A1 |                          | C1a                                      | C1           |
| 22               | B2a                                      | B2* | A2*          | A2 |                          | C2a                                      | C2           |
| 21               | Bla                                      | B1* | A1*          | A1 |                          | C1a                                      | C1           |
| 20               | B2a                                      | B2* | A2*          | A2 |                          | C2a                                      | C2           |
| 19               | Bla                                      | B1* | A1*          | A1 |                          | C1a                                      | C1           |
| 18               | B2a                                      | B2* | A2*          | A2 |                          | C2a                                      | C2           |
| 17               | Bla                                      | B1* | A1*          | A1 |                          | C1a                                      | C1           |
| 16               | B2a                                      | B2* | A2*          | A2 |                          | C2a                                      | C2           |
| 15               | Bla                                      | B1* | A1*          | A1 |                          | C1a                                      | C1           |
| 14               | B2                                       | B2* | A2*          | A2 |                          | C2a                                      | C2           |
| 13               | B1                                       | B1* | A1*          | A1 |                          | C1a                                      | C1           |
| 12               | B2                                       | B2* | A2*          | A2 |                          | C2a                                      | C2           |
| 11               | B1                                       | B1* | A1*          | A1 |                          | C1a                                      | C1           |
| 10               | B2                                       | B2* | A2*          | A2 |                          | C2a                                      | C2           |
| 9                | B1                                       | B1* | A1*          | A1 |                          | C1a                                      | C1           |
| 8                | B2                                       | B2* | A2*          | A2 |                          | C2a                                      | C2           |
| 7                | B1                                       | B1* | A1*          | A1 |                          | C1a                                      | C1           |
| 6                | B2                                       | B2* | A2*          | A2 |                          | C2a                                      | C2           |
| 5                | B1                                       | B1* | A1*          | A1 |                          | C1a                                      | C1           |
| 4                | B2                                       | B2* | A2*          | A2 |                          | C2a                                      | C2           |
| 3                | B1                                       | B1* | A1*          | A1 | HOTEL FACILITIES<br>DECK | C3a                                      | C3           |
| 2                | THE PATIO                                |     |              |    |                          |                                          |              |
| 1                | ARRIVAL LOBBY                            |     |              |    |                          |                                          |              |