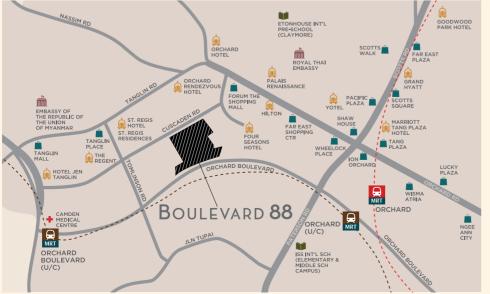

Located in an impeccable neighbourhood of distinction, Boulevard 88 puts you in the epicentre of cosmopolitan Singapore. With the city's major shopping belt, international hotels, medical centres, cafes and restaurants, Boulevard 88 is a stone's throw to all the sophistication and excitement of Orchard Road. Offering a lifestyle of ease that is mere minutes from the Orchard MRT and the upcoming Thomson-East Coast Line (Orchard Boulevard Station).

Already one of the world's most famous shopping streets, there are major plans to make it even more desirable. Boulevard 88 is perfectly located to benefit from this transformation as Orchard Boulevard is at the nexus of the Tanglin and Orchard Road sub-precincts. With exciting plans to link and curate the arts, entertainment and shopping experiences like never before, Orchard Road will always be the lifestyle pulse of Singapore for years to come.