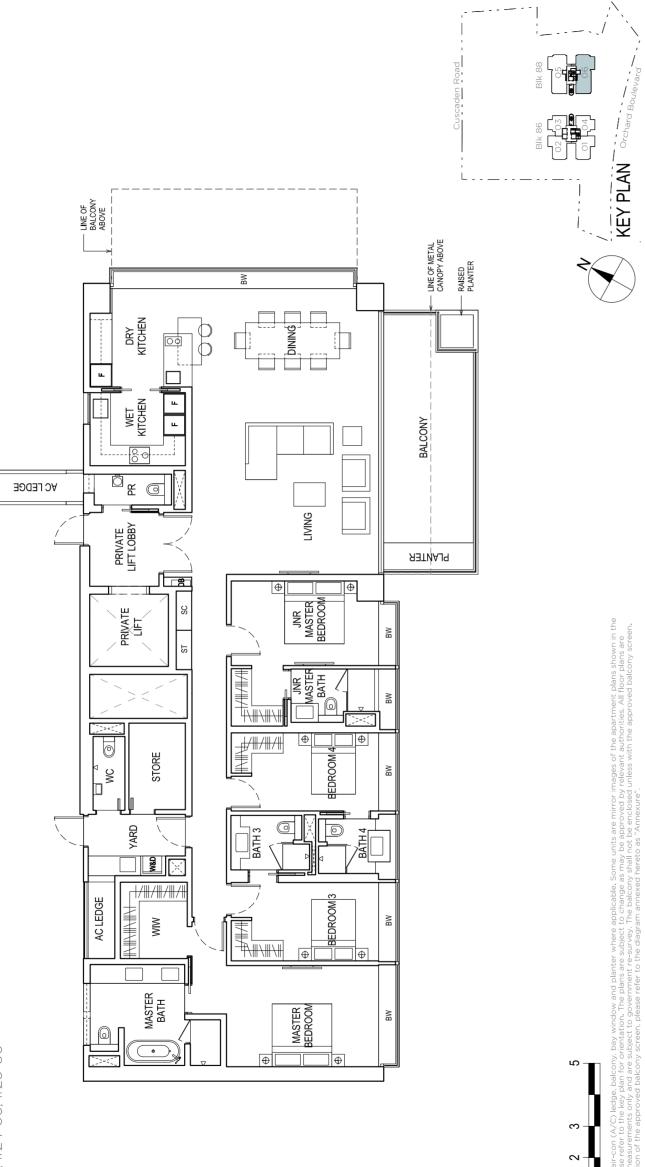

### **TYPE C1**

257 SQM / 2766 SQ FT

#05-06, #07-06, #09-06, #11-06, #13-06, #15-06, #17-06, #19-06, #21-06, #23-06, #25-06, #27-06