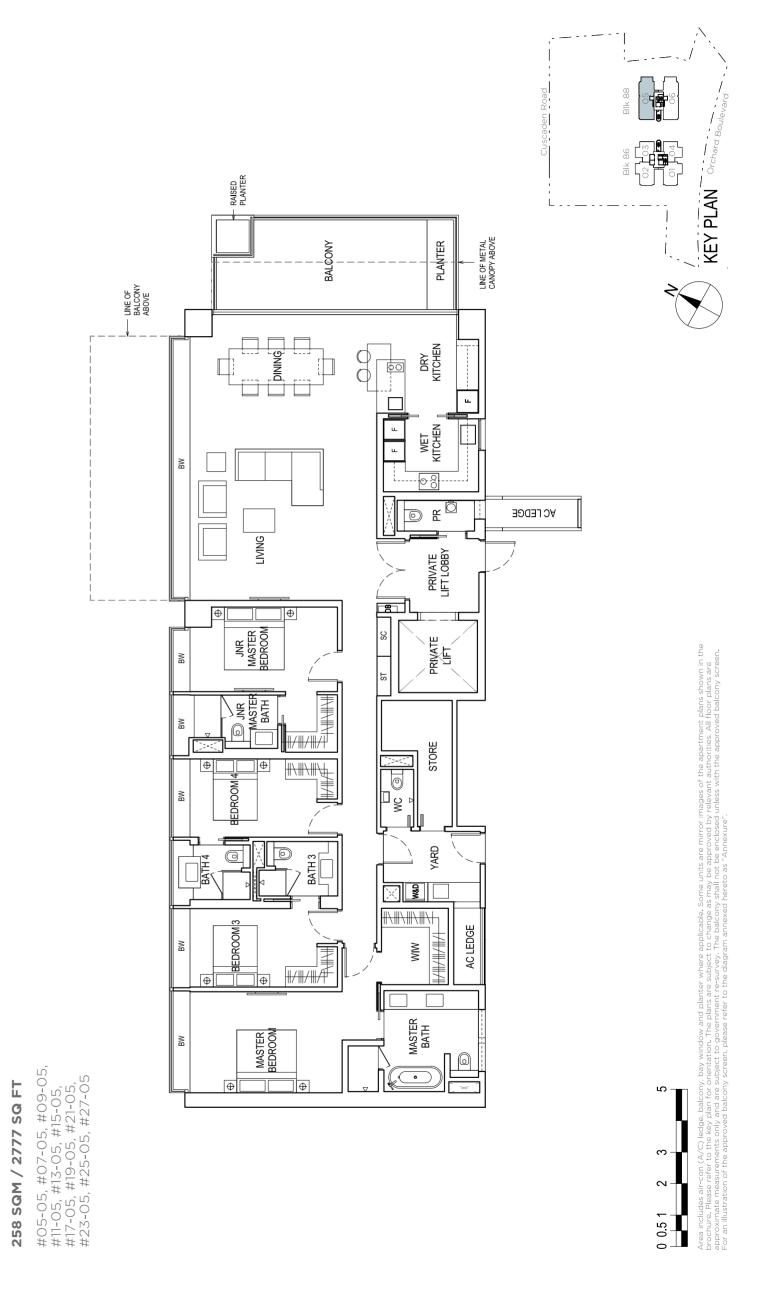

### 00 TYPE

#04-06, #06-06, #08-06, #10-06, #12-06, #14-06, #16-06, #18-06, #20-06, #22-06, #24-06, #26-06 258 SQM / 2777 SQ FT