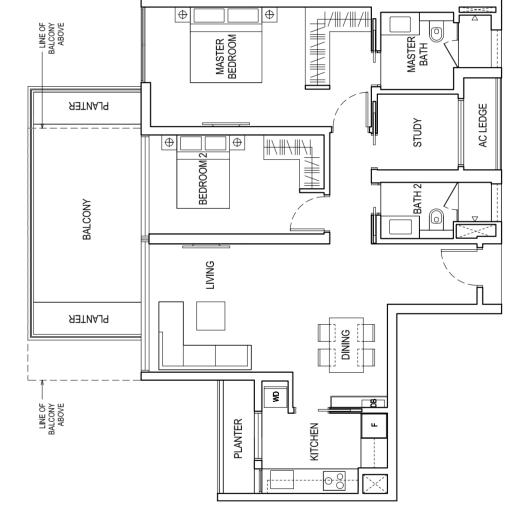

# **3 BEDROOM**

TYPE B2

### **TYPE C1**

257 SQM / 2766 SQ FT

#05-06, #07-06, #09-06, #11-06, #13-06, #15-06, #17-06, #19-06, #21-06, #23-06, #25-06, #27-06