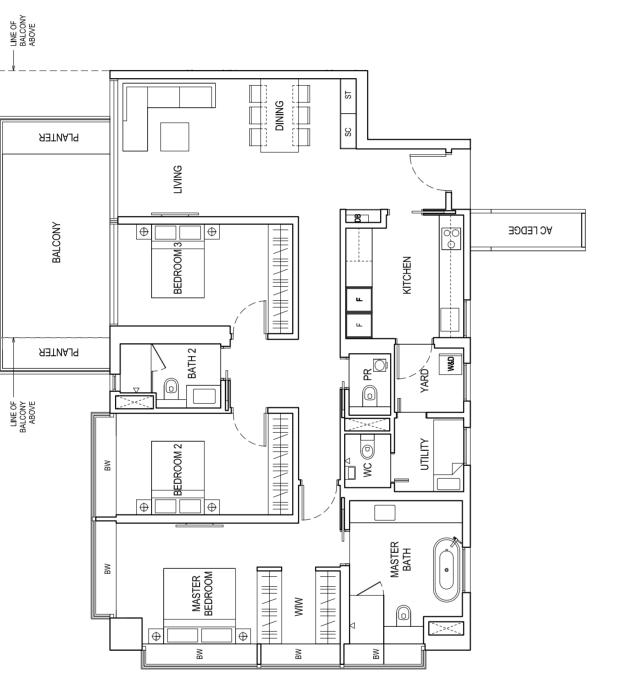

## TYPE B1\*

**165 SQM / 1776 SQ FT** #03-02, #05-02, #07-02, #09-02, #11-02, #13-02, #15-02, #17-02, #19-02, #21-02, #23-02, #25-02, #27-02

0 0.5 1 2 3 5 Area includes air-con (A/C) ledge, balcony, bay window and planter where applicable. Some u brochure, Plaese refer to the key plan for orientation. The plans are subject to change as amay approximate measurements only and are subject to government re-survey. The balcony shall react the placent shall be a subject to government re-survey.