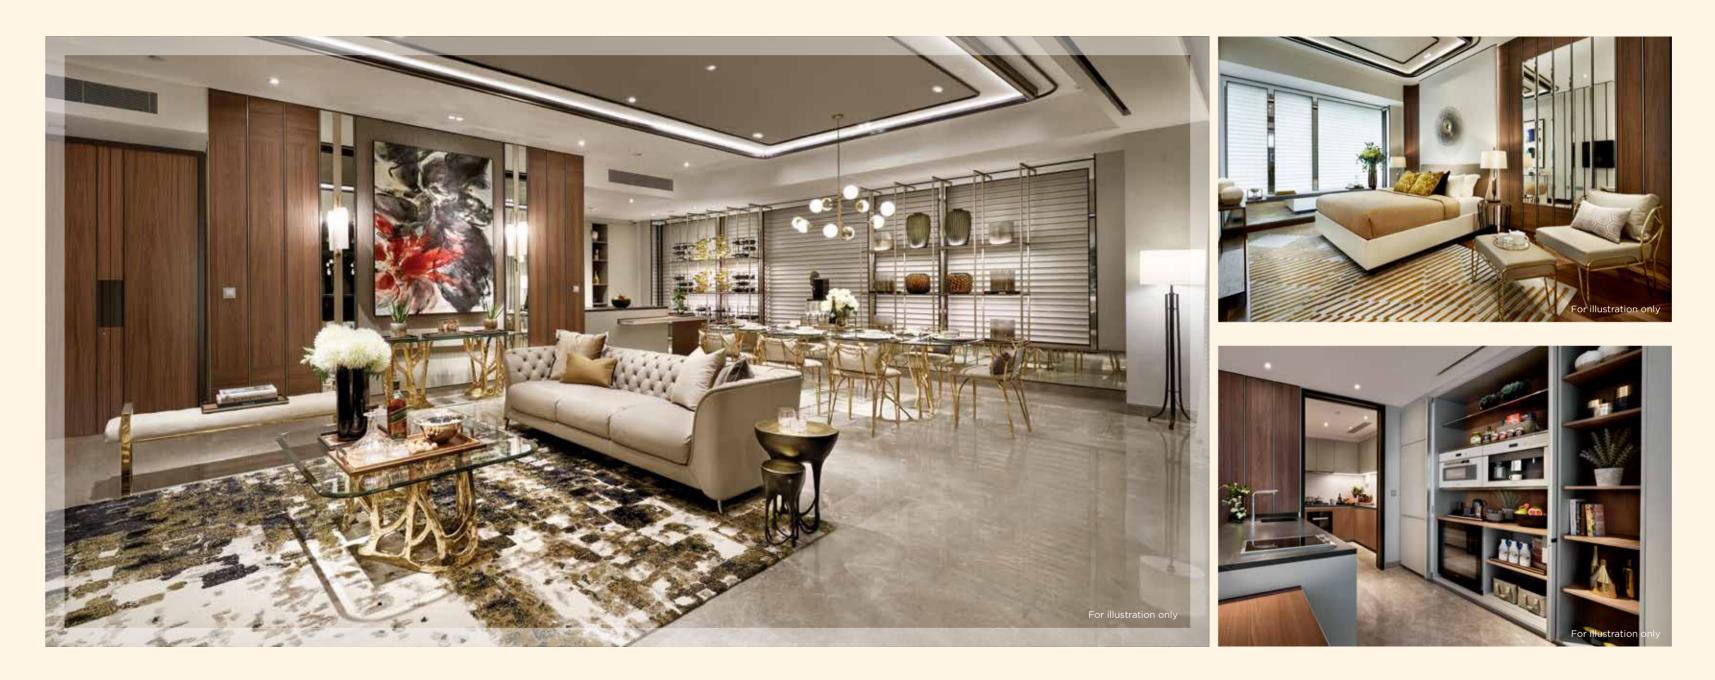

### A SANCTUARY CRAFTED For your senses

Designed to enhance the expanse of space, every conceivable detail in Boulevard 88 has been addressed to let life flow. Best of all, its freehold status is a vivid celebration of the finer things in life for generations to enjoy. With just 154 fine residences, whichever home you choose from two-bedroom + study, three-bedroom to four-bedroom units and penthouses, each and every one is positioned for supreme privacy. And the view? Nothing less than magnificent with a layout that is created for the fullest appreciation of the panorama. In the bedroom, a good night's rest is assured with a spatial layout that allows more room for individuality. At Boulevard 88, only the finest quality materials and fittings are considered, such as the Italian Caccaro Wardrobe. This indulgence extends to the master bathroom, elegantly finished with Van Gogh accent marble and fitted with designer collections from Antonio Lupi and Hansgrohe AXOR Citterio E. Even for the kitchen area, only top-of-the-line kitchen cabinetry from the Ernestomeda Icon series is considered.