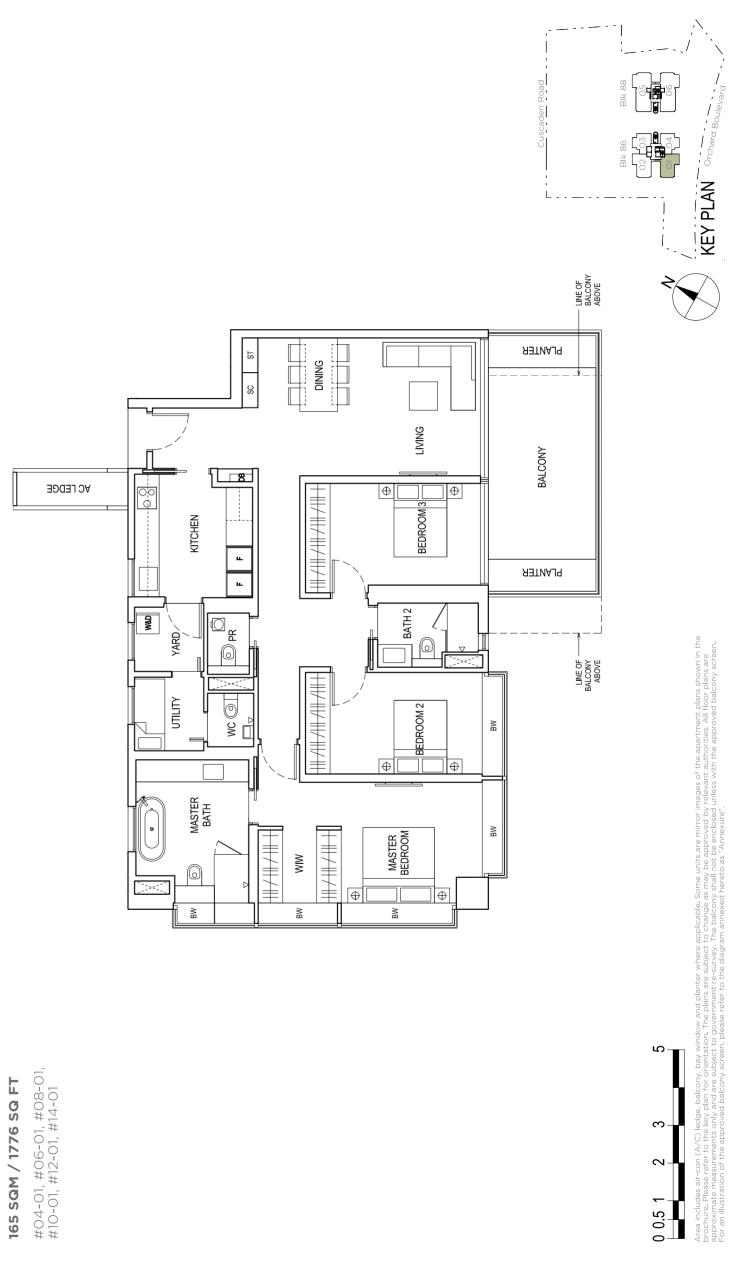

## TYPE B1\*

**165 SQM / 1776 SQ FT** #03-02, #05-02, #07-02, #09-02, #11-02, #13-02, #15-02, #17-02, #19-02, #21-02, #23-02, #25-02, #27-02

0 0.5 1 2 3 5 Area includes air-con (A/C) ledge, balcony, bay window and planter where applicable. Some u brochure, Plaese refer to the key plan for orientation. The plans are subject to change as amay approximate measurements only and are subject to government re-survey. The balcony shall react the placent shall be a subject to government re-survey.