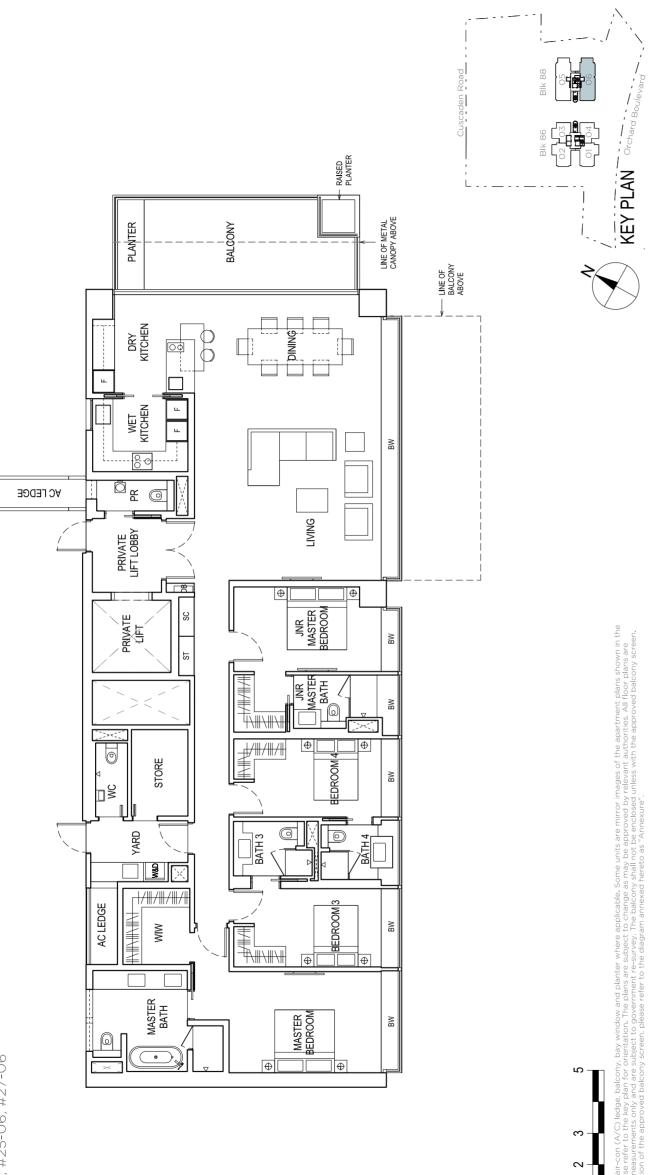

#08-03, #10-03, #12-03, #14-03, #16-03, #18-03, #20-03, #22-03, #24-03, #26-03









## TYPE B1\*

**165 SQM / 1776 SQ FT** #03-02, #05-02, #07-02, #09-02, #11-02, #13-02, #15-02, #17-02, #19-02, #21-02, #23-02, #25-02, #27-02



0 0.5 1 2 3 5 Area includes air-con (A/C) ledge, balcony, bay window and planter where applicable. Some u brochure, Plaese refer to the key plan for orientation. The plans are subject to change as amay approximate measurements only and are subject to government re-survey. The balcony shall react the placent shall be a subject to government re-survey.

 $\langle \cdot \rangle$ 

KEY PLAN Orchar

L.

# **3 BEDROOM**

TYPE B2





### **TYPE C1**

257 SQM / 2766 SQ FT

#05-06, #07-06, #09-06, #11-06, #13-06, #15-06, #17-06, #19-06, #21-06, #23-06, #25-06, #27-06



# 4 **BEDROOM**

0 0.5 1

**TYPE Cla** 





### 00 TYPE

#04-06, #06-06, #08-06, #10-06, #12-06, #14-06, #16-06, #18-06, #20-06, #22-06, #24-06, #26-06 258 SQM / 2777 SQ FT



# 4 **BEDROOM**

0 0.5 1

**TYPE C2a** 



**260 SQM / 2799 SQ FT** #04-05, #06-05, #08-05, #10-05, #12-05, #14-05, #16-05, #18-05, #20-05, #22-05, #24-05, #26-05





### A PARTNERSHIP Built on excellence



City Developments Limited (CDL) is a leading global real estate operating company with a network spanning 100 locations in 28 countries. With a proven track record of over 50 years in real estate development, investment and management, CDL has developed over 40,000 homes and owns over 18 million square feet of lettable floor area globally. Its diversified land bank offers a solid development pipeline in Singa